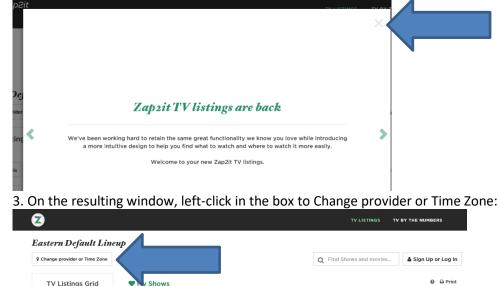

Use your browser (Edge, Firefox, Safari, Chrome or Internet Explorer) to go to web address <u>https://tvlistings.zap2it.com</u>
In the popup window that displays, left-click on the X in the upper right corner: